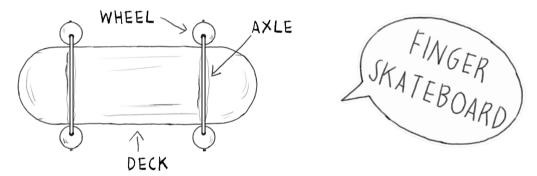

## WHAT YOU NEED:

beads glue paint wooden skewers wide popsicle sticks scissors

Watch the video and have an adult cut the pieces!

## **INSTRUCTIONS:**

STEP ONE: To make the deck of skateboard: Cut popsicle sticks to

prefered length. Round the edge.

STEP TWO: To make the axles of skateboard: Cut skewers to the width

of board and the width of two beads.

STEP THREE: To make the Wheels: Place beads onto each end of the

both axles.

STEP FOUR: Glue axles onto the skateboard deck. Let the glue dry

completely.

STEP FIVE: Paint and decorate the skateboard anyway you want!